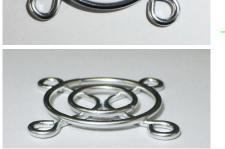

## <u>NOTICE</u> HF-G30 FINGER GUARD Changes to Shape, Dimension and Manufacturing Location

Affected series / models HF-G30

Change : Mounting hole shape

New Shape

See Contraction

**Current : Made in Japan** 